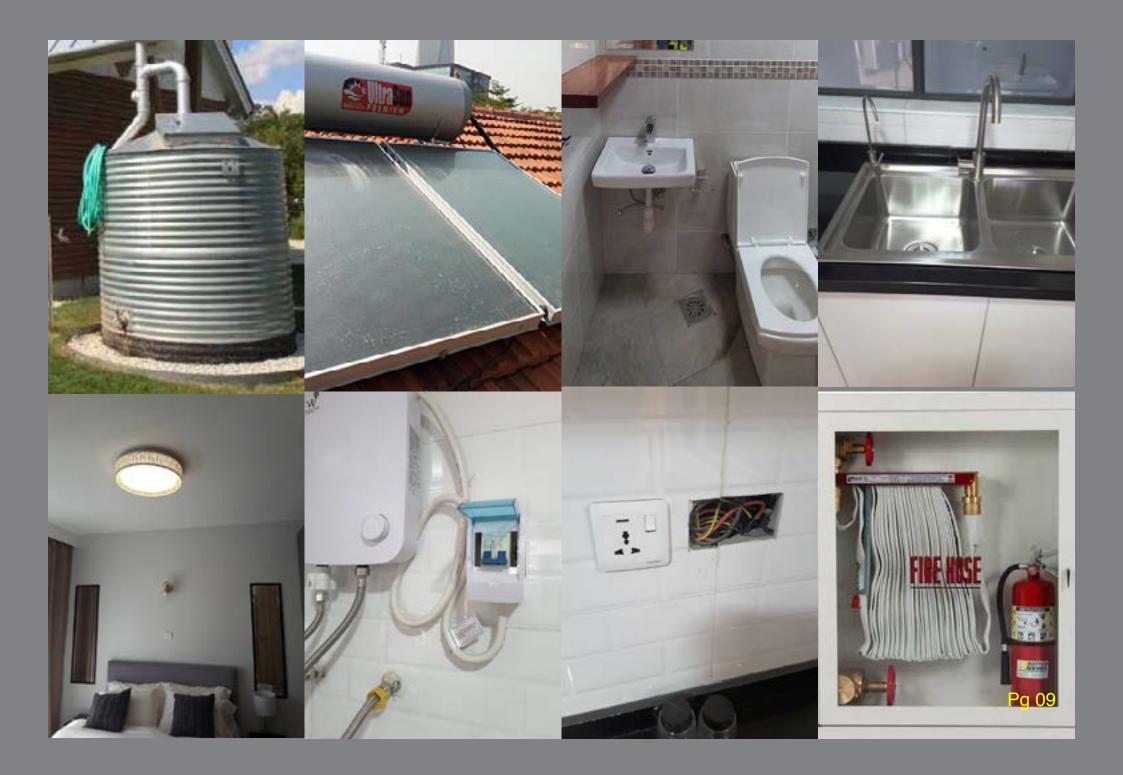

## Residential

## Mechanical services

- Solar Water Heating
- Transportation systems

#### Electrical services

- Power distribution
- Lighting

## Plumbing services

- Hot and cold water systems
- Waste water systems
- Rain and storm water drainage systems

## Fire Systems

- Fire Detection and Alarm
- Hose reel System Extension
- Portable Fire Extinguishers
- Automatic Fire Sprinkler System