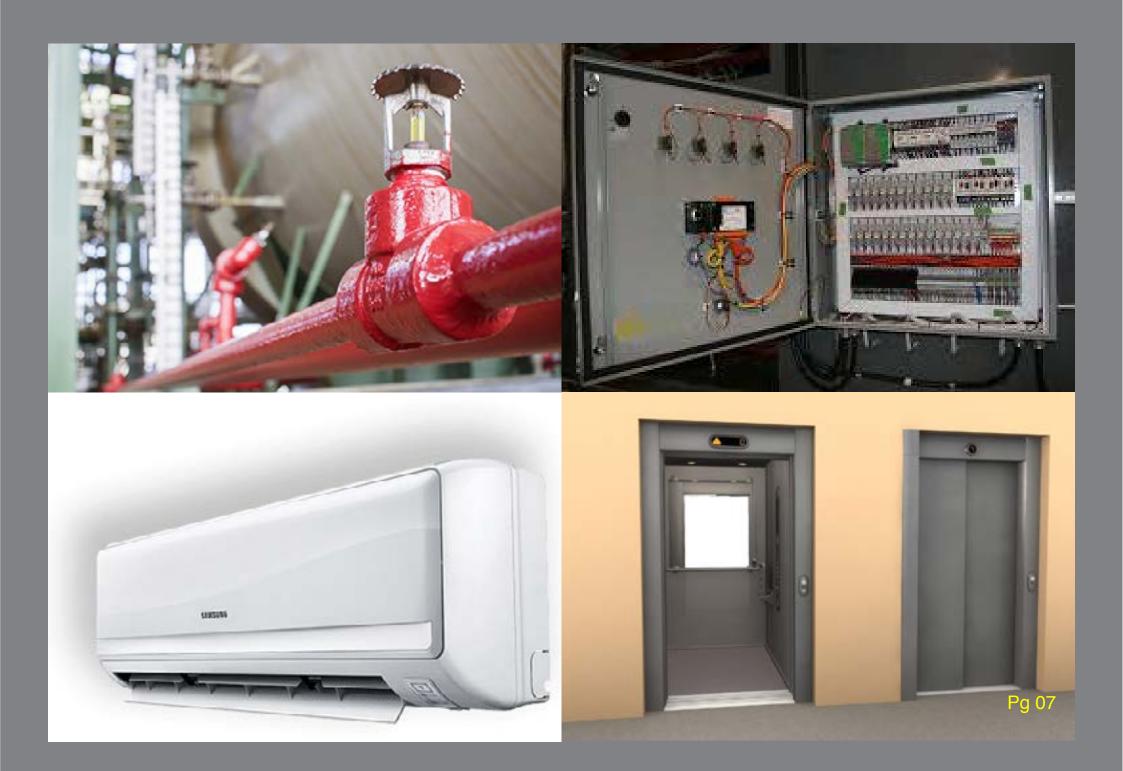

## Commercial

#### Electrical services

- Power Distribution
- Lighting
- Structured Cabling
- Queue Management
- Access Control
- Intruder Alarm
- CCTV Installations
- UPS

## Fire Systems

- · Fire Detection and Alarm
- Fire Hose Reel System
- Portable Fire Extinguishers
- · Automatic Fire Sprinkler System

#### Mechanical services

- Air Conditioning Systems
- Heating Systems
- Mechanical Ventilation
- Solar Water Heating
- Transportation Systems