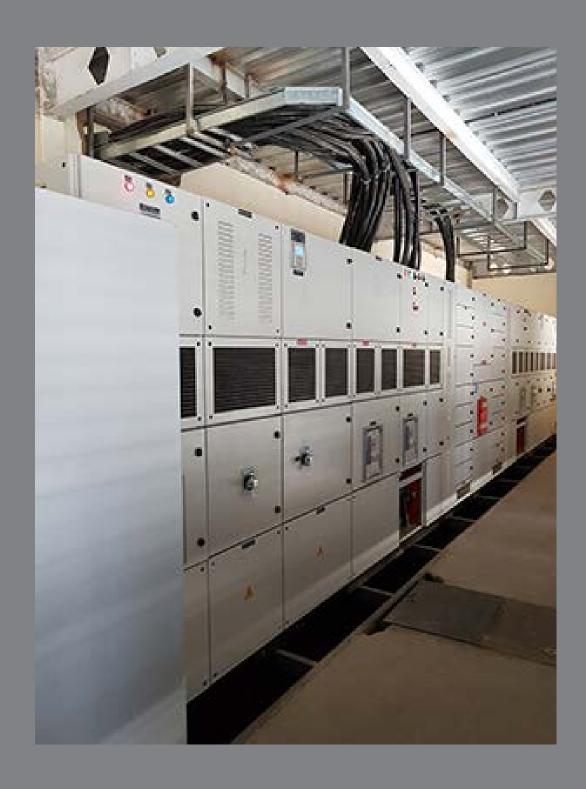

#### Electrical services

- · Light fittings and lights wiring
- Power Supply and Reticulation
- Lightning Protection
- Street lighting
- Low Voltage Switch Boards and Sub-Boards
- Security Systems
- Standby Generator
- Solar Power
- Voltage Stabilizer
- Structured Cabling, Network Switches and Wifi hotspots
- Goods Lifts
- Building Management System (BMS)
- Vehicle management system